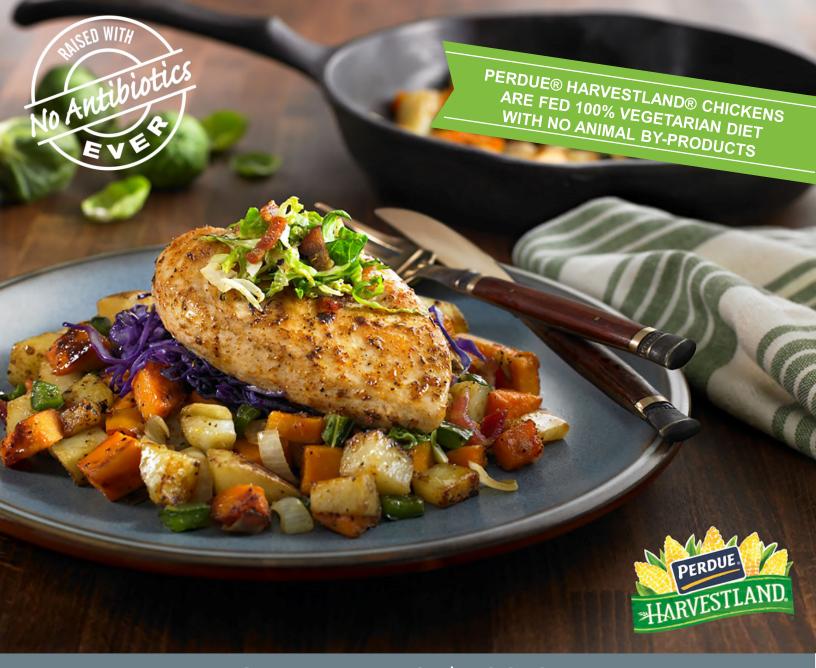

Coupon Redemption Program.

Perdue Rebates P.O. Box 966

Brunswick, OH 44212

| SAVE \$5 PER CASE |                                                                                                                          |
|-------------------|--------------------------------------------------------------------------------------------------------------------------|
| 54662             | PERDUE® HARVESTLAND® NO ANTIBIOTICS EVER, SINGLE LOBE, BONELESS, SKINLESS CHICKEN BREAST FILETS WITH RIB MEAT, RANDOM    |
| 57631             | PERDUE® HARVESTLAND® NO ANTIBIOTICS EVER, DOUBLE LOBE,<br>BONELESS, SKINLESS CHICKEN BREAST FILETS WITH RIB MEAT, RANDOM |

| SAVE \$2 PER CASE |                                                                                                                       |
|-------------------|-----------------------------------------------------------------------------------------------------------------------|
| 57623             | PERDUE® HARVESTLAND® NO ANTIBIOTICS EVER, 3 OZ., SINGLE LOBE, BONELESS, SKINLESS CHICKEN BREAST FILETS WITH RIB MEAT  |
| 50625             | PERDUE® HARVESTLAND® NO ANTIBIOTICS EVER, 6 OZ., DOUBLE LOBE, BONELESS, SKINLESS CHICKEN BREAST FILETS WITH RIB MEAT  |
| 57643             | PERDUE® HARVESTLAND® NO ANTIBIOTICS EVER, 4 OZ., SINGLE LOBE, BONELESS, SKINLESS CHICKEN BREAST FILETS WITH RIB MEAT  |
| 57624             | PERDUE® HARVESTLAND® NO ANTIBIOTICS EVER, 5 OZ., SINGLE LOBE, BONELESS, SKINLESS CHICKEN BREAST FILETS WITH RIB MEAT  |
| 57636             | PERDUE® HARVESTLAND® NO ANTIBIOTICS EVER, 6 OZ., SINGLE LOBE, BONELESS, SKINLESS CHICKEN BREAST FILETS WITH RIB MEAT  |
| 57686             | PERDUE® HARVESTLAND® NO ANTIBIOTICS EVER, 7 OZ., SINGLE LOBE, BONELESS, SKINLESS CHICKEN BREAST FILETS WITH RIB MEAT  |
| 57638             | PERDUE® HARVESTLAND® NO ANTIBIOTICS EVER, 8 OZ., SINGLE LOBE, BONELESS, SKINLESS CHICKEN BREAST WITH RIB MEAT         |
| 57626             | PERDUE® HARVESTLAND® NO ANTIBIOTICS EVER, 8 OZ., DOUBLE LOBE, BONELESS, SKINLESS CHICKEN BREAST FILETS WITH RIB MEAT  |
| 50627             | PERDUE® HARVESTLAND® NO ANTIBIOTICS EVER, 10 OZ., DOUBLE LOBE, BONELESS, SKINLESS CHICKEN BREAST FILETS WITH RIB MEAT |